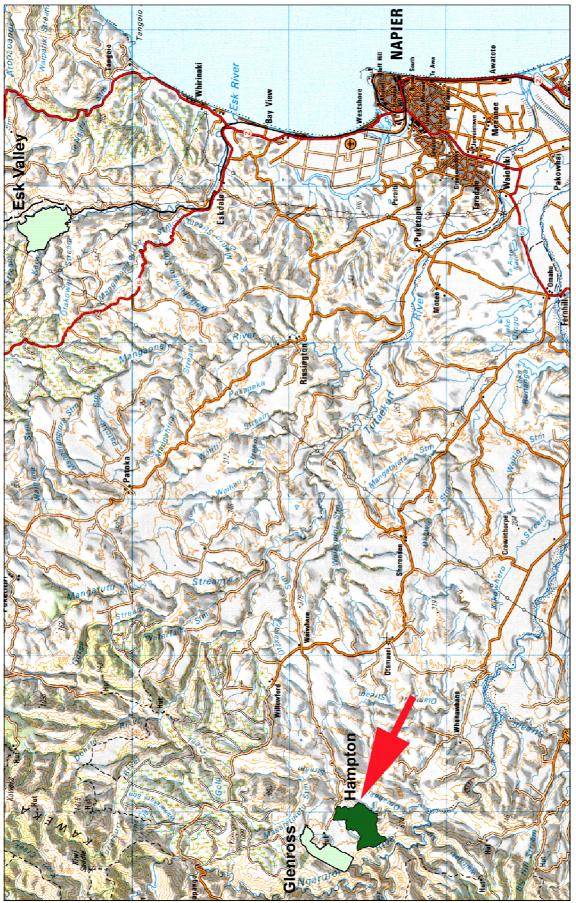

## Hampton Forest Investment

Hampton Forest is located approximately 60km west of Napier/Hastings. Access from Hasting is 48km on the Hastings/Taihape Road and 12km on Glenross Road.

5 Papawai Place, Masterton 5810 | PO Box 128, Masterton 5840, New Zealand Office +64 6 370 6360 | Fax +64 6 370 6369 | www.forestenterprises.co.nz Forest Enterprises is the business name of Forest Enterprises Growth Limited and its subsidiary Forest Enterprises Limited. Forest Enterprises Limited is licenced to manage Managed Investment Schemes (excluding managed funds) which are primarily invested in forestry assets.